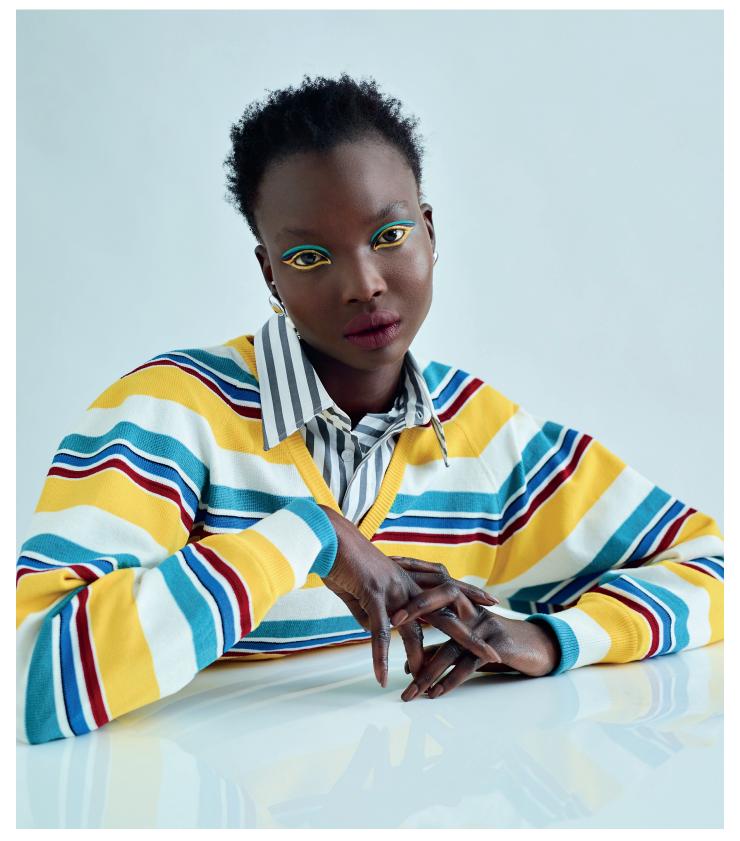

## Kaleidoscopic Twist

Create an unexpected and compelling eyeliner look simply by adding various layers of colour, such as Diorshow On Stage Liner in Matte Yellow (available at Sephora Canada). Line the top of the lash with the liner, slowly spinning the product while swiping along the lid to create an even, opaque width. Repeat this process until a desired effect and colour combination is achieved.

Shirt and sweater by Louis Vuitton; earrings by Biko.

 $68 \cdot$  smagazineofficial.com  $\cdot 69$