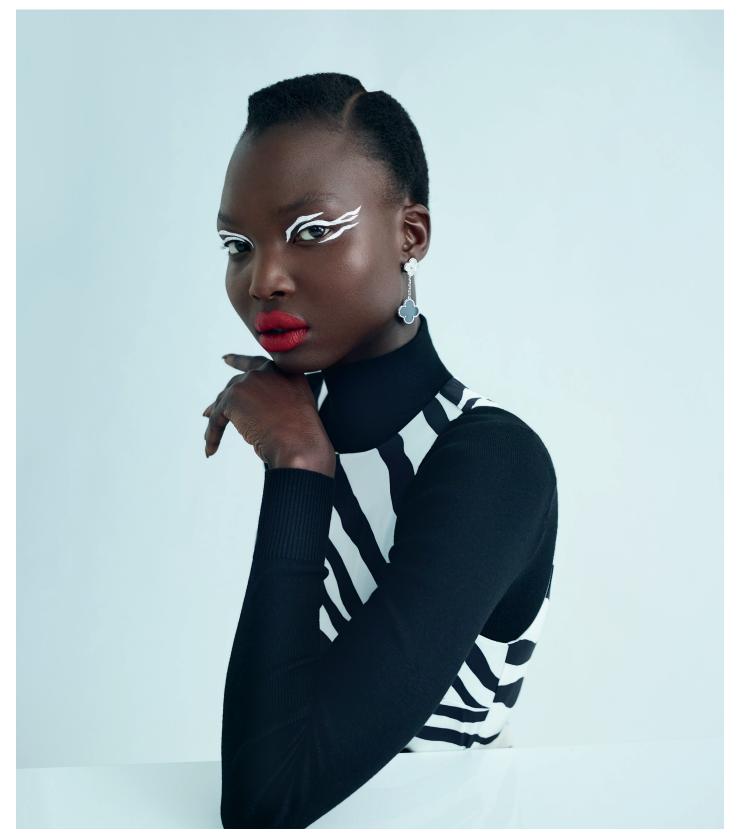

### **Brilliant Scarlet**

Complete a statement eye look with a corresponding luscious red lip. First, apply a small amount of foundation over the top line, followed by a light powder. After shaping the Cupid's bow with a sharpened lip pencil, line with MAC Cosmetics Lip Pencil in Redd, starting with the outer corners and moving toward the centre to create a fuller appearance. Afterwards, evenly apply MAC Cosmetics Frosted Firework Lipstick in #Snowfilter for an alluring pout.

Dress by BOSS; turtleneck by MICHAEL Michael Kors; earrings by Van Cleef & Arpels.