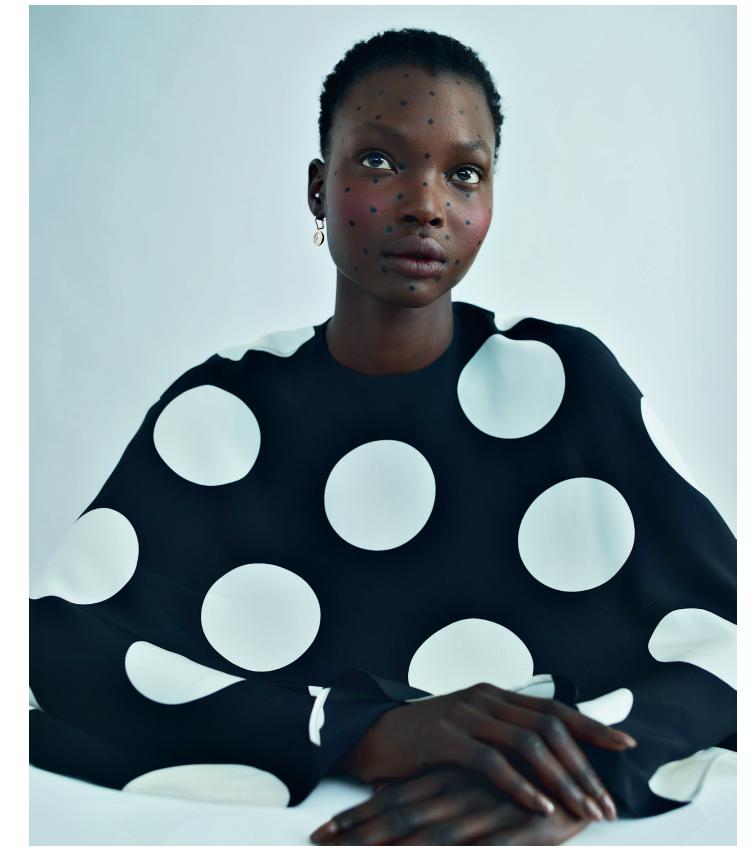

## Polka Dotted

Reimagine the use of a traditional liquid eyeliner with a stippled technique. Dispense Fenty's Flyliner Longwear Liquid Eyeliner onto the back of the hand. Using the opposite end of a small brush, lighty dab the product, placing a dot where desired.

Top by Valentino; earrings by Chopard.

 $64 \cdot$  smagazineofficial.com  $\cdot 65$ 