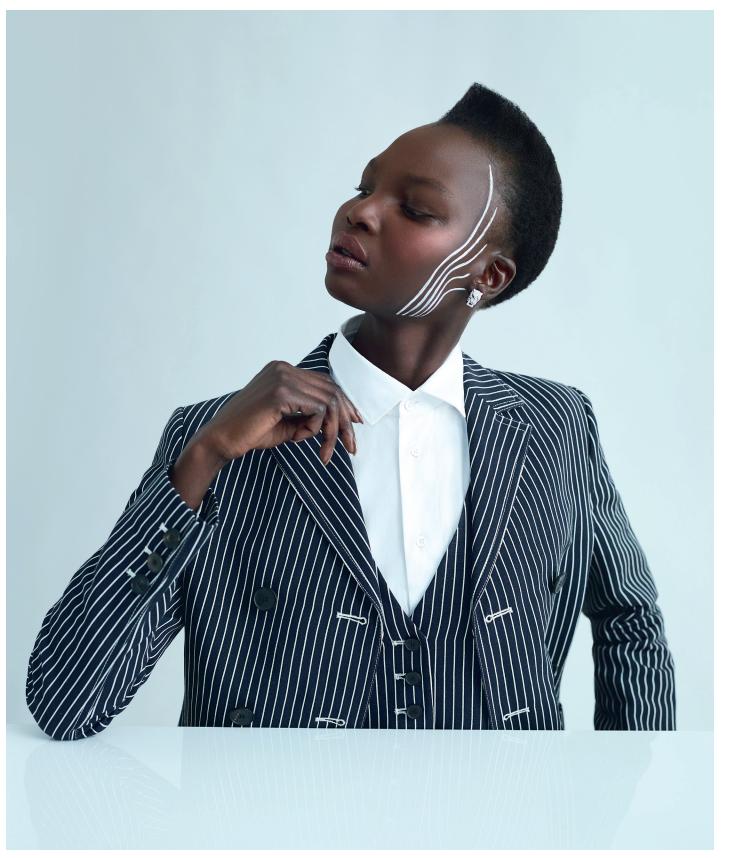

# White Out

Opt for white eyeliner as a striking alternative to a standard black hue. Begin by using KVD Vegan Beauty's Super Pomade Vegan Eyeliner, Shadow & Brow Pigment in White Out and a finely tapered eyeliner brush to map out a desired shape with small, subtle strokes. Once finished, go back overtop and connect each line to ensure an even, identical application on both sides.

Shirt, vest, and jacket by Dior; earrings by Cartier.

 $66\cdot$  smagazineofficial.com  $\cdot$  67