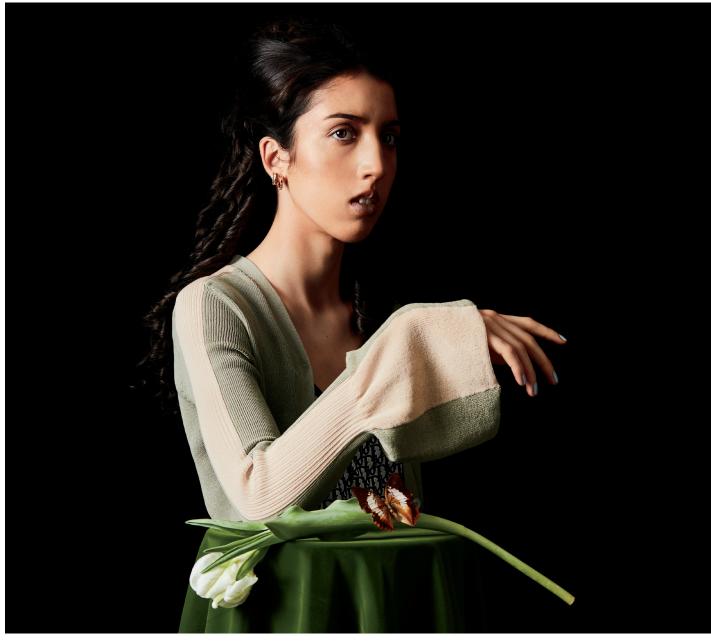

#### **Neutral Balance**

Create an effortless beauty look by using warm undertones. Begin by applying an ashy brown eyeshadow from Dior's Backstage Eyeshadow Palette in Warm Neutrals to the eyelid, moving from the lash line to the crease. With the same tint, dab over your preferred neutral-coloured lipstick for an even aesthetic.

Sweater by 2 MONCLER 1952; bathing suit by Dior; earrings by BVLGARI.