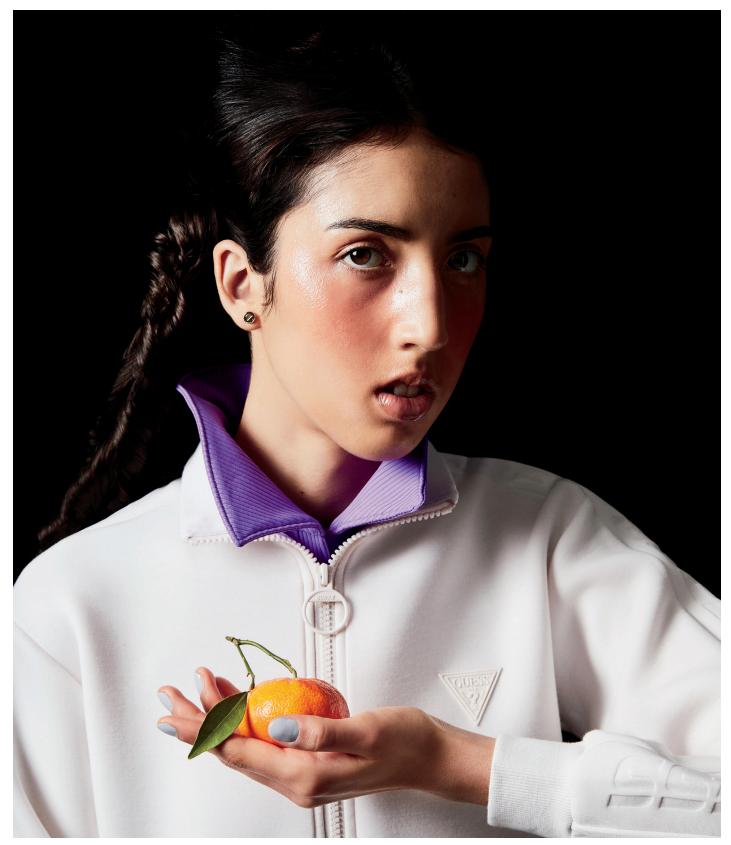

# Spring Flush

Create a glistening visage to complement a gorgeous sunlit afternoon. Using Shiseido's Crystal GelGloss, dab generously on the brow and cheekbones, moving downward to the apple of the cheeks while avoiding the centre of the face, to accentuate your profile.

Jacket by GUESS; top by Year of Ours, Permission; earrings by Cartier.