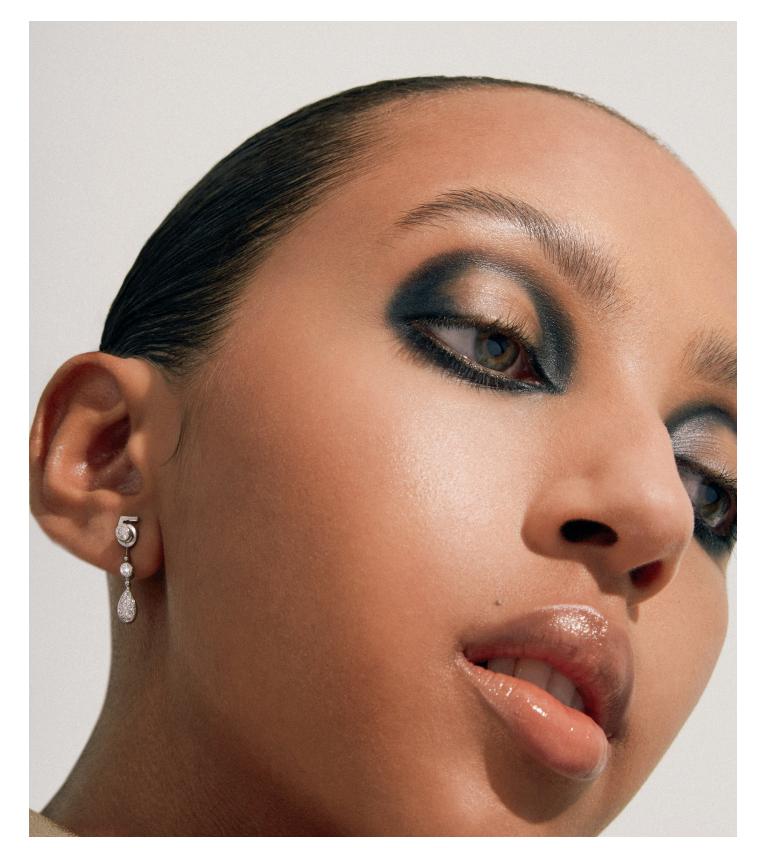

## **Graphic Allure**

A matte black hue is anything but somber. Create a contour on the eyelid with CHANEL Stylo Yeux Waterproof in shade 10 Ébène, applying repeatedly to build up a captivating opacity. Opt for a neutral glossy lip such as NARS Soft Matte Tinted Lip Balm in Intimate, as well as a glowing flush tone on the cheek with Laura Mercier Colour Infusion Blush in Bellini to add elegant and restrained contrast to a bold statement.

Earrings by CHANEL.

72 • SMAGAZINEOFFICIAL.COM