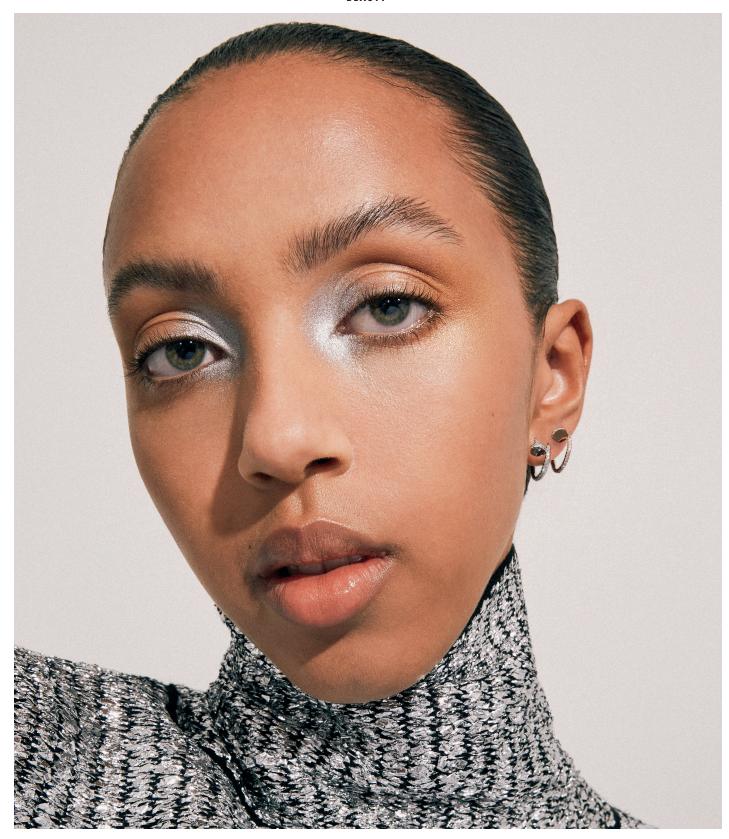

# **Shimmering Sight**

Sourcing inspiration from the natural lustre of gold, create a fascinating eyeshadow look that revels in smooth radiance. Begin with the rose gold pigment of Dior's Mono Couleur Couture in 570 Copper on the outer eyelid, and in a circular wash placement, fade the silver tone of Dior's Mono Couleur Couture in 006 Pearl Star into the inner corner of the lid for a high-impact contrasting finish.

Sweater by 2 Moncler 1952; earrings by Cartier.