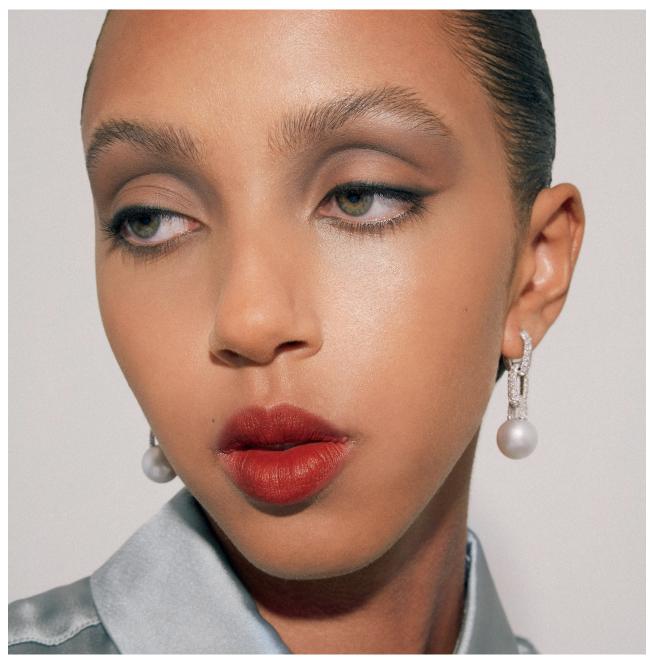

#### **Subtly Smouldering**

A smoky eye has an everlasting appeal. Begin by applying Fenty Beauty's Snap Shadows Mix & Match Eyeshadow Palette in Tan Linez on the outermost parts of the eyelid, gradually fading into the brow. Follow with a more matte texture, using Fenty Beauty's Snap Shadows Mix & Match Eyeshadow Palette in Chestnutz on the brow bone for an understated appearance. Complete the look with a satiny red lip, applying Dior's Rouge Dior in 999 Satin for a fascinating finish.

Dress by Marciano; earrings by Humbertown Jewellers.